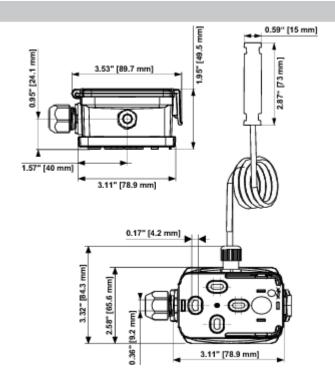

en, directly or indirectly, human health or life or result in danger to human beings, animals or assets. Ensure all power is disconnected before installing. Do not connect to live/operating equipment.

Please comply with

- · Local laws, health & safety regulations, technical standards and regulations
- Condition of the device at the time of installation, to ensure safe installation
- · This data sheet and installation manual

#### Accessories

Scope of Delivery mounting plate

cable tie

cable gland nut conduit 1/2" NPT

Optional Accessories

DescriptionTypesyringe thermal contact fluidA-22P-A44



# Wiring Diagram







① LED red: dew permeation
② Sensitivity adjustment
- less sensible
+ more sensible

3 LED green: power supply OK4 For external condensation sensor



## **Dimensions**