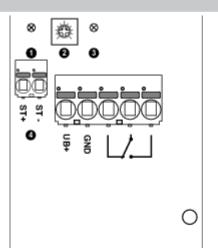

# Wiring Diagram

① LED red: dew permeation
② Sensitivity adjustment
- less sensible
+ more sensible

3 LED green: power supply OK4 For external condensation sensor