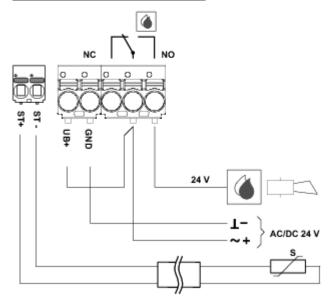

# Wiring Diagram

① LED red: dew permeation
② Sensitivity adjustment
- less sensible
+ more sensible

3 LED green: power supply OK4 For external condensation sensor