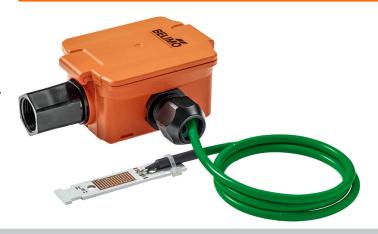

## **Condensation Sensor**

Condensation sensor with LED signal.

Designed to provide a switched output signal to prevent condensation on chilled surfaces such as chilled beams. NEMA 4X / IP65 rated enclosure. Also available direct mounted and without 6 ft/2 m remote cable.

| Type Overview |  |
|---------------|--|
|               |  |

| Туре      | Output Signal<br>Condensation<br>Detector Switch | Additional<br>Features | Cable Length  |
|-----------|--------------------------------------------------|------------------------|---------------|
| 22HH-500X | changeover                                       | external sensor        | 6.5 ft. [2 m] |