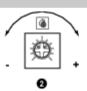

# Wiring Diagram

① LED red: dew permeation
② Sensitivity adjustment
- less sensible
+ more sensible

3 LED green: power supply OK4 For external condensation sensor