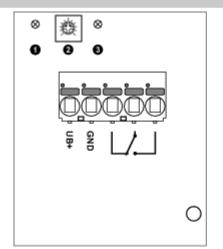

# Wiring Diagram

① LED red: dew permeation ② Sensitivity adjustment - less sensible

+ more sensible

③ LED green: power supply OK