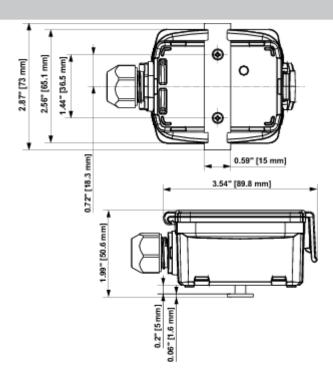

nd regulations
- Condition of the device at the time of installation, to ensure safe installation
- · This data sheet and installation manual

| Accessories |                      |                                               |           |
|-------------|----------------------|-----------------------------------------------|-----------|
|             | Scope of Delivery    | cable tie<br>cable gland nut conduit 1/2" NPT |           |
|             | Optional Accessories | Description                                   | Туре      |
|             |                      | syringe thermal contact fluid                 | A-22P-A44 |



# Wiring Diagram







① LED red: dew permeation ② Sensitivity adjustment - less sensible

+ more sensible

③ LED green: power supply OK

### **Dimensions**