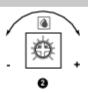

# Wiring Diagram

① LED red: dew permeation ② Sensitivity adjustment - less sensible

+ more sensible

③ LED green: power supply OK