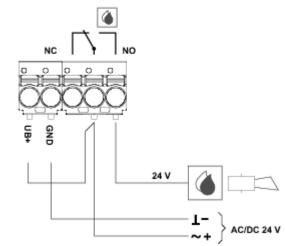

# Wiring Diagram

① LED red: dew permeation ② Sensitivity adjustment - less sensible

+ more sensible

③ LED green: power supply OK