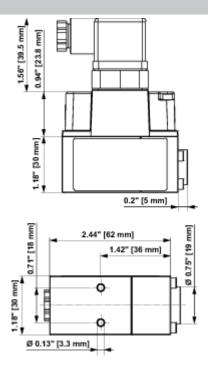

scription                                                                             | Туре       |  |
|----------------------|-----------------------------------------------------------------------------------------|------------|--|
|                      | pipe connector brass, 2 pcs., Pipe 0.24" [6 mm] to 1/4" NPT (external thread)           | A-22WP-A03 |  |
|                      | pipe connector stainless steel, 2 pcs., Pipe 0.24" [6 mm] to 1/4" NPT (external thread) | A-22WP-A05 |  |
|                      | pipe connector brass, 2 pcs., Pipe 0.3" [8 mm] to 1/4" NPT (external thread)            | A-22WP-A07 |  |
|                      | pipe connector stainless steel, 2 pcs., Pipe 0.3" [8 mm] to 1/4" NPT (external thread)  | A-22WP-A09 |  |

## Wiring Diagram



## **Dimensions**