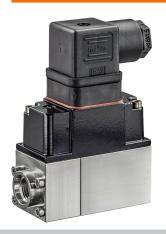

## Differential Pressure Sensor (Water)

Active sensor (0 to 10 V) for measuring the differential pressure in liquid or dry media. Various pressure ranges, rugged NEMA 4 / IP65 and compact stainless steel housing.

Optional stainless steel or brass pipe connection adapters also available.

|                | Туре               | Measuring Range<br>Pressure    | Output Signal Active Pressure | Overpressure Limit            | Overpressure<br>Limit Note                                        | Maximum System<br>Pressure |  |
|----------------|--------------------|--------------------------------|-------------------------------|-------------------------------|-------------------------------------------------------------------|----------------------------|--|
|                | 22WDP-511          | 015 psi                        | DC 010 V                      | 85 psi                        | Single-sided                                                      | 300 psi                    |  |
|                | 22WDP-512          | 030 psi                        | DC 010 V                      | 85 psi                        | Single-sided                                                      | 300 psi                    |  |
|                | 22WDP-514          | 050 psi                        | DC 010 V                      | 230 psi                       | Single-sided                                                      | 300 psi                    |  |
|                | 22WDP-515          | 0100 psi                       | DC 010 V                      | 230 psi                       | Single-sided                                                      | 300 psi                    |  |
|                |                    |                                |                               |                               |                                                                   |                            |  |
| Technical Data |                    |                                |                               |                               |                                                                   |                            |  |
|                | Electrical Data    | Power Supply DC                |                               | 1524 V                        | 1524 V, ±10%, 0.37 W                                              |                            |  |
|                |                    | Power Supply AC                |                               | 24 V, ±10                     | 24 V, ±10%, 0.9 VA                                                |                            |  |
|                |                    | Electrical Connection          |                               | plug for w                    | plug for wire 15 GA [0.5 to 1.5 mm <sup>2</sup> ]                 |                            |  |
|                |                    | Cable Entry                    |                               | • .                           | angle plug according to DIN 43650, construction A                 |                            |  |
|                | Functional Data    | Output Signal Active Note      |                               | voltage o                     | voltage output: min. 2 kΩ load                                    |                            |  |
|                |                    | Mechanical Connection          |                               | pressure                      | pressure connector: 1/4" NPT                                      |                            |  |
|                |                    | Mounting                       |                               | installatio                   | n position unrest                                                 | ricted                     |  |
|                |                    | Media                          |                               | water                         |                                                                   |                            |  |
|                | Measuring Data     | Measured Values                |                               | differentia                   | differential pressure                                             |                            |  |
|                |                    | Measuring media                |                               | air and no                    | air and non-aggressive gases                                      |                            |  |
|                |                    | Accuracy Pressure              |                               |                               | <±1% of measuring range @ 23°F to 167 °F [-5°C to 75°C]           |                            |  |
|                | Materials          | Body Seal                      |                               | EPDM                          | EPDM                                                              |                            |  |
|                |                    |                                | Housing                       |                               | base: stainless steel 1.4305 cover: aluminum pressure die casting |                            |  |
|                |                    | Material Contacting the Medium |                               | stainless                     | stainless steel 1.4301, ceramic                                   |                            |  |
|                | Safety Data        | Ambient Temperature            |                               | 15°F to 1                     | 15°F to 120°F [-10°C to 50°C]                                     |                            |  |
|                | Medium Temperature |                                | 15°F to 1                     | 15°F to 175°F [-10°C to 80°C] |                                                                   |                            |  |
|                |                    | Protection Class I             | IEC/EN                        | III protect                   | ive extra-low volt                                                | age (pelv)                 |  |
|                |                    | Protection Class               | UL                            | UL Class                      | 2 Supply                                                          |                            |  |
|                |                    | EU Conformity                  |                               | CE Marki                      | ng                                                                |                            |  |
|                |                    | Degree of Protect              | tion IEC/EN                   | IP65                          |                                                                   |                            |  |
|                |                    | Degree of Protect              | tion NEMA/ UL                 | NEMA 4                        |                                                                   |                            |  |
|                |                    | Quality Standard               |                               | ISO 9001                      |                                                                   |                            |  |
|                |                    |                                |                               |                               |                                                                   |                            |  |