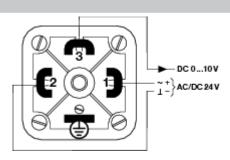

onal Accessories | Description                                                                             | Туре       |  |
|----------------------|-----------------------------------------------------------------------------------------|------------|--|
|                      | pipe connector brass, 2 pcs., Pipe 0.24" [6 mm] to 1/4" NPT (external thread)           | A-22WP-A03 |  |
|                      | pipe connector stainless steel, 2 pcs., Pipe 0.24" [6 mm] to 1/4" NPT (external thread) | A-22WP-A05 |  |
|                      | pipe connector brass, 2 pcs., Pipe 0.3" [8 mm] to 1/4" NPT (external thread)            | A-22WP-A07 |  |
|                      | pipe connector stainless steel, 2 pcs., Pipe 0.3" [8 mm] to 1/4" NPT (external thread)  | A-22WP-A09 |  |

## Wiring Diagram



## **Dimensions**