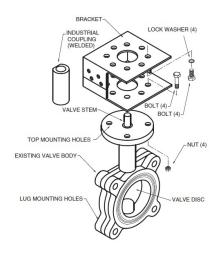

## **Application**

The UFLK retrofit kit is designed to easily attach to the valve mounting pad on select competitor valves utilizing Belimo SY industrial series actuators. This kit will help to restore service without removal of the valve, saving down time. The UFLK retrofit kits are available in various configurations for use with both 2-way and 3-way valves where applicable.

## Operation

The UFLK and mounted actuator(s) are capable of rotating 90° in both CW and CCW directions. This allows the disc to fully open or close. When directional needs vary, the actuator's directional switch can be flipped to change the rotation. The SY/PR is NEMA 4X rated and can be used outdoors.

## **Default/Configuration**

The actuator is sold separately from the linkage. This allows users to select the specified actuator with the desired control signal. Since the linkage utilizes standard SY actuators, they can be purchased at any time and mounted in the field.