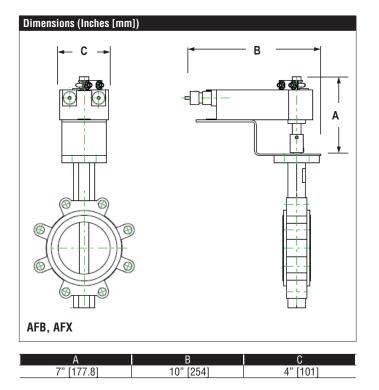

**Suitable Actuators** 

|          | Non-Spring     | Spring | US only |
|----------|----------------|--------|---------|
| UFLK1300 | AMB(X), GMB(X) | AFB(X) | GKB(X)  |

| А          | В            | С           |
|------------|--------------|-------------|
| 7" [177.8] | 14.00" [356] | 6.89" [175] |