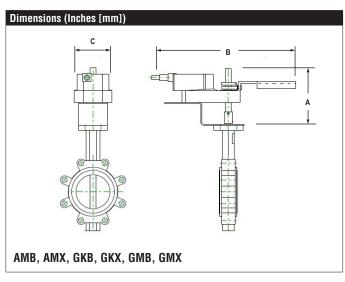

**Suitable Actuators** 

|          | Non-Spring     | Spring | US only |
|----------|----------------|--------|---------|
| UFLK1300 | AMB(X), GMB(X) | AFB(X) | GKB(X)  |

| А          | В            | С           |
|------------|--------------|-------------|
| 7" [177.8] | 14.00" [356] | 6.89" [175] |