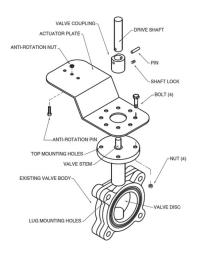

### **Application**

The UFLK/UBLK retrofit kit is designed to easily attach to the valve mounting pad on select competitor butterfly valves utilizing Belimo actuators.

This kit will help to restore service without removal of the valve, saving down time. The retrofit kit is a wildleble in various configurations for use with both

time. The retrofit kit is available in various configurations for use with both 2-way and 3-way valves utilizing single or dual actuation where applicable.

#### Operation

The UFLK/UBLK kit and mounted actuator(s) are capable of rotating 95° in both CW and CCW directions. This allows the disc/ball to fully open or close. When directional needs vary, the actuators can be flipped or directional switch turned to a new rotation. Refer to the actuator wiring guides on Master/Slave wiring for dual mounted actuators.

## **Default/Configuration**

The actuator is sold separately from the linkage. This allows users to select any actuator with the desired control signal. Since the linkage utilizes standard airside actuators, they can be purchased at any time and mounted in the field.