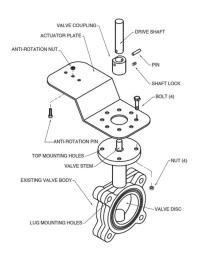

## **UFLK1400** Retrofit Linkage for Centerline Butterfly Valves

### **Application**

The UFLK/UBLK retrofit kit is designed to easily attach to the valve mounting pad on select competitor butterfly valves utilizing Belimo actuators. This kit will help to restore service without removal of the valve, saving down time. The retrofit kit is available in various configurations for use with both

2-way and 3-way valves utilizing single or dual actuation where applicable.

The UFLK/UBLK kit and mounted actuator(s) are capable of rotating 95° in both CW and CCW directions. This allows the disc/ball to fully open or close. When directional needs vary, the actuators can be flipped or directional switch turned to a new rotation. Refer to the actuator wiring guides on Master/Slave wiring for dual mounted actuators.

## **Default/Configuration**

The actuator is sold separately from the linkage. This allows users to select any actuator with the desired control signal. Since the linkage utilizes standard airside actuators, they can be purchased at any time and mounted in the field.