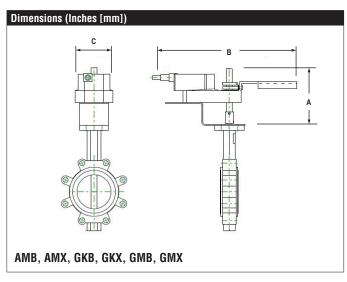

**Suitable Actuators** 

|          | Non-Spring     | Spring | US only |
|----------|----------------|--------|---------|
| UFLK1400 | AMB(X), GMB(X) | AFB(X) | GKB(X)  |

| А          | В            | С           |
|------------|--------------|-------------|
| 7" [177.8] | 14.00" [356] | 6.89" [175] |