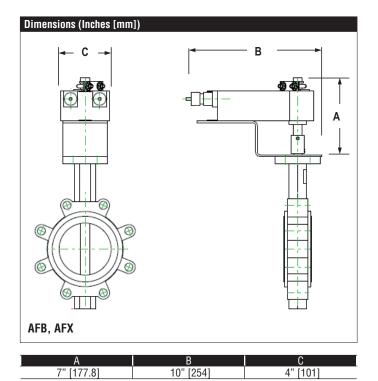

**Suitable Actuators** 

|          | Non-Spring     | Spring | US only |
|----------|----------------|--------|---------|
| UFLK1400 | AMB(X), GMB(X) | AFB(X) | GKB(X)  |

| А          | В            | С           |
|------------|--------------|-------------|
| 7" [177.8] | 14.00" [356] | 6.89" [175] |