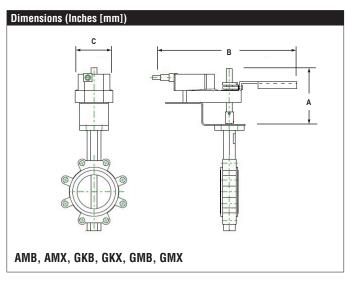

**Suitable Actuators** 

|          | Non-Spring     | Spring | US only |
|----------|----------------|--------|---------|
| UFLK3300 | AMB(X), GMB(X) | AFB(X) | GKB(X)  |

| А          | В            | С           |
|------------|--------------|-------------|
| 7" [177.8] | 14.00" [356] | 6.89" [175] |