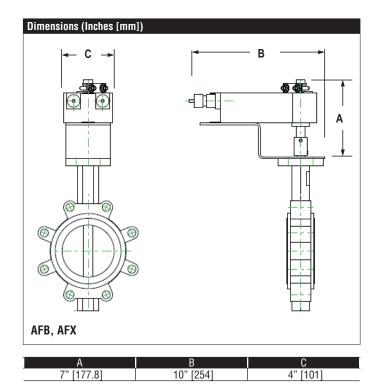

**Suitable Actuators** 

|          | Non-Spring     | Spring | US only |
|----------|----------------|--------|---------|
| UFLK3300 | AMB(X), GMB(X) | AFB(X) | GKB(X)  |

| А          | В            | С           |
|------------|--------------|-------------|
| 7" [177.8] | 14.00" [356] | 6.89" [175] |