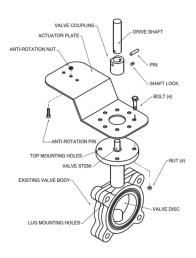

### **Application**

The UFLK/UBLK retrofit kit is designed to easily attach to the valve mounting pad on select competitor butterfly valves utilizing Belimo actuators. This kit will help to restore service without removal of the valve, saving down time. The retrofit kit is available in various configurations for use with both 2-way and 3-way valves utilizing single or dual actuation where applicable.

The UFLK/UBLK kit and mounted actuator(s) are capable of rotating 95° in both CW and CCW directions. This allows the disc/ball to fully open or close. When directional needs vary, the actuators can be flipped or directional switch turned to a new rotation. Refer to the actuator wiring guides on Master/Slave wiring for dual mounted actuators.

## **Default/Configuration**

The actuator is sold separately from the linkage. This allows users to select any actuator with the desired control signal. Since the linkage utilizes standard airside actuators, they can be purchased at any time and mounted in the field.