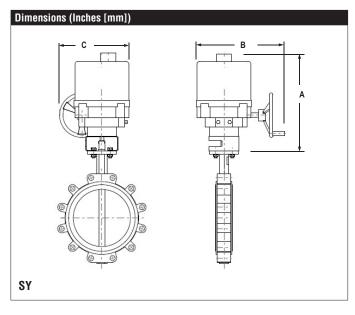

## **UFLK3920 Retrofit Linkage for Belimo Butterfly Valves**

| Technical Data        |                   |
|-----------------------|-------------------|
| Applicable Valve Size | 4" [100]          |
| Hardware              | zinc plated steel |
| Frame, plate, base    | stainless steel   |
| Shaft                 | stainless steel   |
| Coupling              | steel             |
| Mounting Position     | 360°              |
| Weight                | 7.0 lb [3.2 kg]   |
|                       |                   |