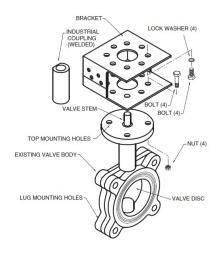

## **Application**

The UFLK retrofit kit is designed to easily attach to the valve mounting pad on select competitor valves utilizing Belimo SY industrial series actuators. This kit will help to restore service without removal of the valve, saving down time. The UFLK retrofit kits are available in various configurations for use with both 2-way and 3-way valves where applicable.

## Operation

The UFLK and mounted actuator(s) are capable of rotating 90° in both CW and CCW directions. This allows the disc to fully open or close. When directional needs vary, the actuator's directional switch can be flipped to change the rotation. The SY/PR is NEMA 4X rated and can be used outdoors.