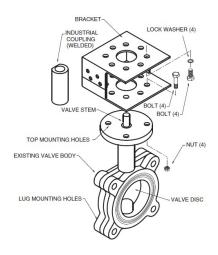

## **Application**

The UFLK retrofit kit is designed to easily attach to the valve mounting pad on select competitor valves utilizing Belimo SY industrial series actuators. This kit will help to restore service without removal of the valve, saving down time. The UFLK retrofit kits are available in various configurations for use with both 2-way and 3-way valves where applicable.

## Operation

The UFLK and mounted actuator(s) are capable of rotating 90° in both CW and CCW directions. This allows the disc to fully open or close. When directional needs vary, the actuator's directional switch can be flipped to change the rotation. The SY/PR is NEMA 4X rated and can be used outdoors.