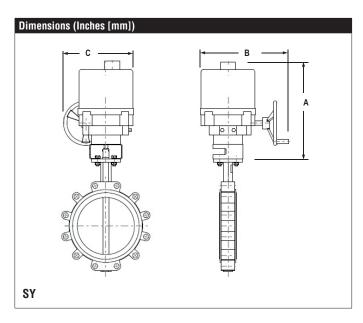

## **UFLK3924** Retrofit Linkage for Belimo Butterfly Valves

| Technical Data        |                   |
|-----------------------|-------------------|
| Applicable Valve Size | 8" [200]          |
| Hardware              | zinc plated steel |
| Frame, plate, base    | stainless steel   |
| Shaft                 | stainless steel   |
| Coupling              | steel             |
| Mounting Position     | 360°              |
| Weight                | 7.0 lb [3.2 kg]   |
|                       |                   |