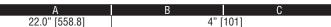

## **UFLK3924** Retrofit Linkage for Belimo Butterfly Valves

| Technical Data        |                   |
|-----------------------|-------------------|
| Applicable Valve Size | 8" [200]          |
| Hardware              | zinc plated steel |
| Frame, plate, base    | stainless steel   |
| Shaft                 | stainless steel   |
| Coupling              | steel             |
| Mounting Position     | 360°              |
| Weight                | 7.0 lb [3.2 kg]   |
|                       |                   |