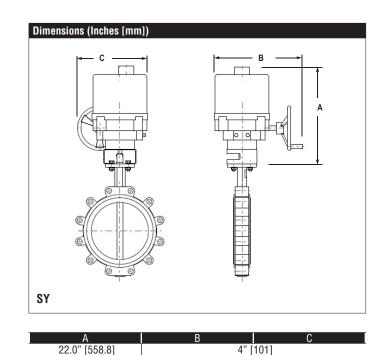

## UFLK3926 Retrofit Linkage for Belimo Butterfly Valves

| Technical Data        |                   |
|-----------------------|-------------------|
| Applicable Valve Size | 10" [250]         |
| Hardware              | zinc plated steel |
| Frame, plate, base    | stainless steel   |
| Shaft                 | stainless steel   |
| Coupling              | steel             |
| Mounting Position     | 360°              |
| Weight                | 7.0 lb [3.2 kg]   |