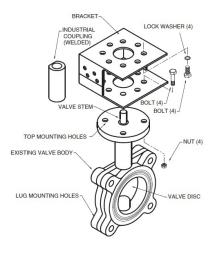

## UFLK3926 Retrofit Linkage for Belimo Butterfly Valves

| Technical Data        |                   |
|-----------------------|-------------------|
| Applicable Valve Size | 10" [250]         |
| Hardware              | zinc plated steel |
| Frame, plate, base    | stainless steel   |
| Shaft                 | stainless steel   |
| Coupling              | steel             |
| Mounting Position     | 360°              |
| Weight                | 7.0 lb [3.2 kg]   |

## Application

The UFLK retrofit kit is designed to easily attach to the valve mounting pad on select competitor valves utilizing Belimo SY industrial series actuators. This kit will help to restore service without removal of the valve, saving down time. The UFLK retrofit kits are available in various configurations for use with both 2-way and 3-way valves where applicable.

## Operation

The UFLK and mounted actuator(s) are capable of rotating 90° in both CW and CCW directions. This allows the disc to fully open or close. When directional needs vary, the actuator's directional switch can be flipped to change the rotation. The SY/PR is NEMA 4X rated and can be used outdoors.