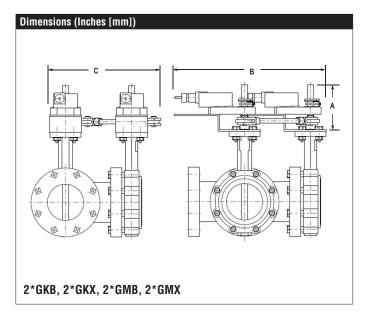

**Suitable Actuators** 

|          | Non-Spring | Spring   | US only  |
|----------|------------|----------|----------|
| UFLK4708 | 2*GMB(X)   | 2*AFB(X) | 2*GKB(X) |

| A          | В           | С        | D            |
|------------|-------------|----------|--------------|
| 7" [177.8] | 9.00" [229] | 9" [229] | 20.50" [521] |