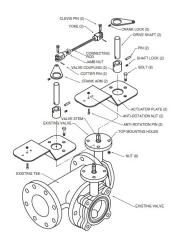

## **UFLK4708** Retrofit Linkage for Flowseal Butterfly Valves

| Technical Data        |                                  |
|-----------------------|----------------------------------|
| Applicable Valve Size | 3" [80]                          |
| Hardware              | zinc plated steel                |
| Frame, plate, base    | stainless steel                  |
| Shaft                 | stainless steel                  |
| Coupling              | stainless steel                  |
| Mounting Position     | configuration specific (X10-X35) |
| Weight                | 7.0 lb [3.2 kg]                  |
|                       |                                  |

## **Application**

The UFLK retrofit kit is designed to easily attach to the valve mounting pad on select 3-way competitor valves utilizing Belimo actuators.

This kit will help to restore service without removal of the valve, saving down time. The UFLK retrofit kit is available in various configurations for use with both 2-way and 3-way valves utilizing single or dual actuation.

## Operation

The UFLK kit and mounted actuator(s) are capable of rotating 95° in both CW and CCW directions. This allows the disc to fully open or close. When directional needs vary, the actuators can be flipped or directional switch turned to a new rotation. Refer to the actuator wiring guides on Master/Slave wiring for dual mounted actuators.