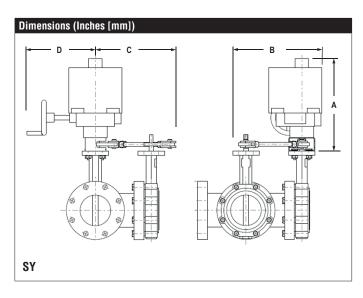

**Suitable Actuators** 

|          | Non-Spring |  |  |
|----------|------------|--|--|
| UFLK4738 | SY4        |  |  |
|          |            |  |  |

| A           | В            | C             | D            |
|-------------|--------------|---------------|--------------|
| 25.2" [640] | 13.25" [337] | 11.5" [292.1] | 22.00" [559] |