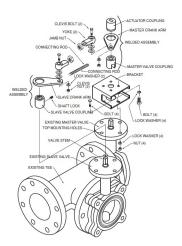

## **Application**

The UFLK retrofit kit is designed to easily attach to the valve mounting pad on select competitor valves utilizing Belimo SY industrial series actuators. This kit will help to restore service without removal of the valve, saving down time. The UFLK retrofit kits are available in various configurations for use with both 2-way and 3-way valves where applicable.

## Operation

The UFLK and mounted actuator(s) are capable of rotating 90° in both CW and CCW directions. This allows the disc to fully open or close. When directional needs vary, the actuator's directional switch can be flipped to change the rotation. The SY/PR is NEMA 4X rated and can be used outdoors.

## **Default/Configuration**

The actuator is sold separately from the linkage. This allows users to select the specified actuator with the desired control signal. Since the linkage utilizes standard SY actuators, they can be purchased at any time and mounted in the field.