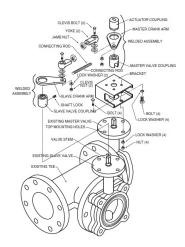

### **Application**

The UFLK retrofit kit is designed to easily attach to the valve mounting pad on select competitor valves utilizing Belimo SY industrial series actuators. This kit will help to restore service without removal of the valve, saving down time. The UFLK retrofit kits are available in various configurations for use with both 2-way and 3-way valves where applicable.

# Operation

The UFLK and mounted actuator(s) are capable of rotating 90° in both CW and CCW directions. This allows the disc to fully open or close. When directional needs vary, the actuator's directional switch can be flipped to change the rotation. The SY/PR is NEMA 4X rated and can be used outdoors.

## **Default/Configuration**

The actuator is sold separately from the linkage. This allows users to select the specified actuator with the desired control signal. Since the linkage utilizes standard SY actuators, they can be purchased at any time and mounted in the field.