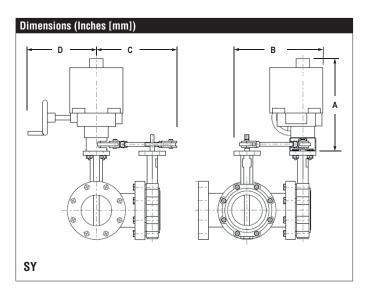

**Suitable Actuators** 

|          | Non-Spring |
|----------|------------|
| UFLK4828 | SY3        |

| A             | В              | C          | D            |
|---------------|----------------|------------|--------------|
| 22.0" [558.8] | 11.50" [292.1] | 9.5" [241] | 22.00" [559] |