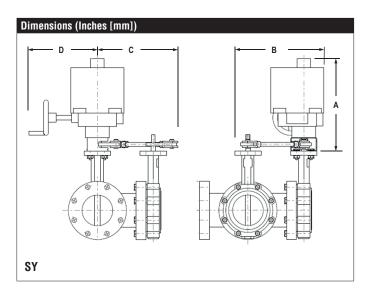

**Suitable Actuators** 

|          | Non-Spring |
|----------|------------|
| UFLK4840 | SY12       |

| Α         | В              | С | D            |
|-----------|----------------|---|--------------|
| 14" [356] | 17.26" [438.4] |   | 39.25" [997] |