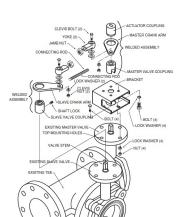

# **UFLK4840** Retrofit Linkage for Flowseal Butterfly Valves

| Technical Data        |                                  |  |
|-----------------------|----------------------------------|--|
| Applicable Valve Size | 12" [305]                        |  |
| Hardware              | zinc plated steel                |  |
| Frame, plate, base    | stainless steel                  |  |
| Shaft                 | stainless steel                  |  |
| Coupling              | stainless steel                  |  |
| Mounting Position     | configuration specific (X10-X35) |  |
| Weight                | 13 lb [5.7 kg]                   |  |
|                       |                                  |  |

### **Application**

The UFLK retrofit kit is designed to easily attach to the valve mounting pad on select competitor valves utilizing Belimo SY industrial series actuators. This kit will help to restore service without removal of the valve, saving down time. The UFLK retrofit kits are available in various configurations for use with both 2-way and 3-way valves where applicable.

## Operation

The UFLK and mounted actuator(s) are capable of rotating 90° in both CW and CCW directions. This allows the disc to fully open or close. When directional needs vary, the actuator's directional switch can be flipped to change the rotation. The SY/PR is NEMA 4X rated and can be used outdoors.