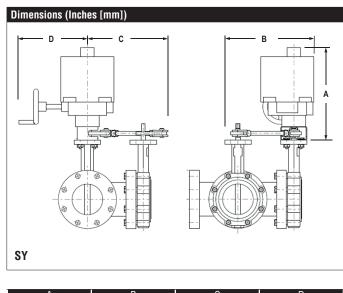

| Suitable Actuators |            |  |  |  |
|--------------------|------------|--|--|--|
|                    | Non-Spring |  |  |  |
| UFLK5136           | SY4        |  |  |  |

| А           | В            | С             | D         |
|-------------|--------------|---------------|-----------|
| 25.2" [640] | 13.25" [337] | 11.5" [292.1] | 10" [254] |
|             |              |               |           |