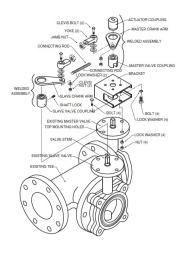

## Application

The UFLK retrofit kit is designed to easily attach to the valve mounting pad on select competitor valves utilizing Belimo SY industrial series actuators. This kit will help to restore service without removal of the valve, saving down time. The UFLK retrofit kits are available in various configurations for use with both 2-way and 3-way valves where applicable.

## Operation

The UFLK and mounted actuator(s) are capable of rotating 90° in both CW and CCW directions. This allows the disc to fully open or close. When directional needs vary, the actuator's directional switch can be flipped to change the rotation. The SY/PR is NEMA 4X rated and can be used outdoors.

## **Default/Configuration**

The actuator is sold separately from the linkage. This allows users to select the specified actuator with the desired control signal. Since the linkage utilizes standard SY actuators, they can be purchased at any time and mounted in the field.