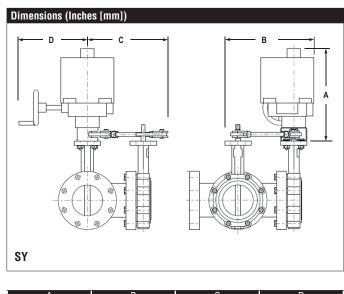

| Suitable Actuators |            |  |  |  |
|--------------------|------------|--|--|--|
|                    | Non-Spring |  |  |  |
| UFLK6352           | SY5        |  |  |  |

| А           | В            | С             | D         |
|-------------|--------------|---------------|-----------|
| 25.2" [640] | 13.25" [337] | 11.5" [292.1] | 10" [254] |
|             |              |               |           |