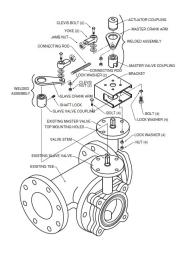

## Application

The UFLK retrofit kit is designed to easily attach to the valve mounting pad on select competitor valves utilizing Belimo SY industrial series actuators. This kit will help to restore service without removal of the valve, saving down time. The UFLK retrofit kits are available in various configurations for use with both 2-way and 3-way valves where applicable.

## Operation

The UFLK and mounted actuator(s) are capable of rotating 90° in both CW and CCW directions. This allows the disc to fully open or close. When directional needs vary, the actuator's directional switch can be flipped to change the rotation. The SY/PR is NEMA 4X rated and can be used outdoors.

## **Default/Configuration**

The actuator is sold separately from the linkage. This allows users to select the specified actuator with the desired control signal. Since the linkage utilizes standard SY actuators, they can be purchased at any time and mounted in the field.