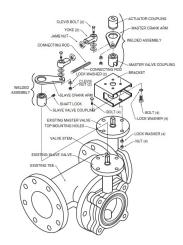

#### **Application**

The UFLK retrofit kit is designed to easily attach to the valve mounting pad on select competitor valves utilizing Belimo SY industrial series actuators. This kit will help to restore service without removal of the valve, saving down time. The UFLK retrofit kits are available in various configurations for use with both 2-way and 3-way valves where applicable.

## Operation

The UFLK and mounted actuator(s) are capable of rotating 90° in both CW and CCW directions. This allows the disc to fully open or close. When directional needs vary, the actuator's directional switch can be flipped to change the rotation. The SY/PR is NEMA 4X rated and can be used outdoors.

### **Default/Configuration**

The actuator is sold separately from the linkage. This allows users to select the specified actuator with the desired control signal. Since the linkage utilizes standard SY actuators, they can be purchased at any time and mounted in the field.