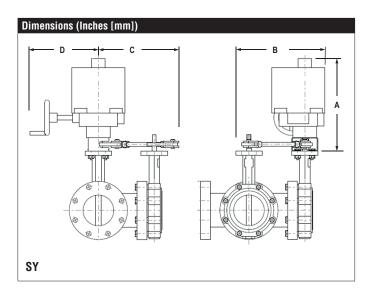

**Suitable Actuators** 

|          | Non-Spring |
|----------|------------|
| UFLK6354 | SY6        |

| A           | В            | C             | D         |
|-------------|--------------|---------------|-----------|
| 25.2" [640] | 13.25" [337] | 11.5" [292.1] | 10" [254] |