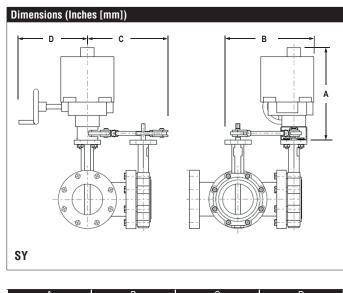

| Suitable Actuators |            |  |  |  |
|--------------------|------------|--|--|--|
|                    | Non-Spring |  |  |  |
| UFLK6910           | SY2        |  |  |  |

| А             | В              | С          | D           |
|---------------|----------------|------------|-------------|
| 22.0" [558.8] | 11.50" [292.1] | 9.5" [241] | 7.87" [200] |
|               |                |            |             |