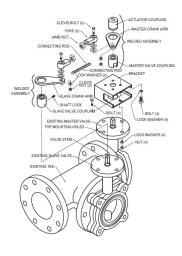

## UFLK6910 Retrofit Linkage for Belimo Butterfly Valves

| Technical Data        |                                  |  |  |
|-----------------------|----------------------------------|--|--|
| Applicable Valve Size | 2" [50], 2-1/2" [65], 3" [80]    |  |  |
| Hardware              | zinc plated steel                |  |  |
| Frame, plate, base    | stainless steel                  |  |  |
| Shaft                 | stainless steel                  |  |  |
| Coupling              | stainless steel                  |  |  |
| Mounting Position     | configuration specific (X10-X35) |  |  |
| Weight                | 13 lb [5.7 kg]                   |  |  |

## Application

The UFLK retrofit kit is designed to easily attach to the valve mounting pad on select competitor valves utilizing Belimo SY industrial series actuators. This kit will help to restore service without removal of the valve, saving down time. The UFLK retrofit kits are available in various configurations for use with both 2-way and 3-way valves where applicable.

## **Default/Configuration**

The actuator is sold separately from the linkage. This allows users to select the specified actuator with the desired control signal. Since the linkage utilizes standard SY actuators, they can be purchased at any time and mounted in the field.