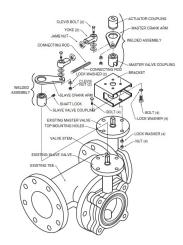

#### **Application**

The UFLK retrofit kit is designed to easily attach to the valve mounting pad on select competitor valves utilizing Belimo SY industrial series actuators. This kit will help to restore service without removal of the valve, saving down time. The UFLK retrofit kits are available in various configurations for use with both 2-way and 3-way valves where applicable.