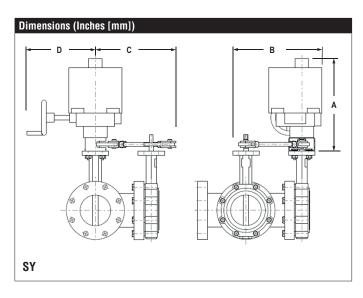

**Suitable Actuators** 

|          | Non-Spring |
|----------|------------|
| UFLK6912 | SY2        |

| A             | В              | C          | D           |
|---------------|----------------|------------|-------------|
| 22.0" [558.8] | 11.50" [292.1] | 9.5" [241] | 7.87" [200] |