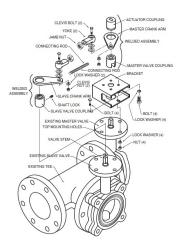

# **UFLK6919 Retrofit Linkage for Belimo Butterfly Valves**

| Technical Data        |                                  |
|-----------------------|----------------------------------|
| Applicable Valve Size | 8" [200]                         |
| Hardware              | zinc plated steel                |
| Frame, plate, base    | stainless steel                  |
| Shaft                 | stainless steel                  |
| Coupling              | stainless steel                  |
| Mounting Position     | configuration specific (X10-X35) |
| Weight                | 13 lb [5.7 kg]                   |
|                       |                                  |

### **Application**

The UFLK retrofit kit is designed to easily attach to the valve mounting pad on select competitor valves utilizing Belimo SY industrial series actuators. This kit will help to restore service without removal of the valve, saving down time. The UFLK retrofit kits are available in various configurations for use with both 2-way and 3-way valves where applicable.