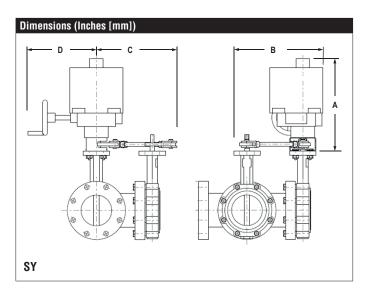

**Suitable Actuators** 

|          | Non-Spring |
|----------|------------|
| UFLK6919 | SY3        |

| A             | В              | C          | D           |
|---------------|----------------|------------|-------------|
| 22.0" [558.8] | 11.50" [292.1] | 9.5" [241] | 7.87" [200] |