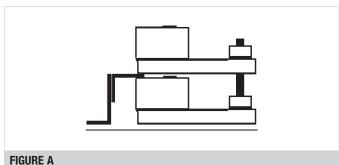

 $\textbf{Figures A and B} \ demonstrates \ two \ different \ mounting \ configurations \ using \ the \ ZG-102 \ mounting \ bracket.$ 

The major advantage with this method is it requires less mounting area. The manual override, if available, cannot be used in this configuration.