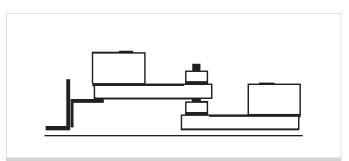

 $\textbf{Figures A and B} \ demonstrates \ two \ different \ mounting \ configurations \ using \ the \ ZG-102 \ mounting \ bracket.$ 

The major advantage with this method is it requires less mounting area. The manual override, if available, cannot be used in this configuration.

## FIGURE B

The major advantages are that a shorter shaft is required and a lower profile is achieved.

| OTHER CRANK ARM ADAPTOR KITS AND UNIVERSAL MOUNTING BRACKETS                           |                                |                   |
|----------------------------------------------------------------------------------------|--------------------------------|-------------------|
| KIT                                                                                    | MOUNTING BRACKET*              | SUITABLE ACTUATOR |
| ZG-EFB                                                                                 | ZG-100, ZG-101                 | EF                |
| ZG-AFB                                                                                 | ZG-100, ZG-101                 | AF, NF            |
| ZG-AFB118                                                                              | ZG-118 (included)              | AF, NF            |
| ZG-LF112                                                                               | ZG-112 (Included)              | LF                |
| ZG-LF2                                                                                 | N/A                            | LF                |
| ZG-LFC114                                                                              | N/A                            | LF                |
| ZG-ECON1                                                                               | ZG-112 (Included)              | LF                |
| ZG-ECON2                                                                               | ZG-112 (Included)              | LF                |
| ZG-TF112                                                                               | ZG-113 (Included)              | TF                |
| ZG-TF2                                                                                 | N/A                            | TF                |
| ZG-GMA                                                                                 | ZG-100, ZG-101, ZG-103, ZG-104 | GK, GM            |
| ZG-NMA                                                                                 | ZG-100, ZG-101, ZG-103, ZG-104 | NM, AM            |
| *Unless otherwise noted, mounting brackets are not included in crank arm adaptor kits. |                                |                   |