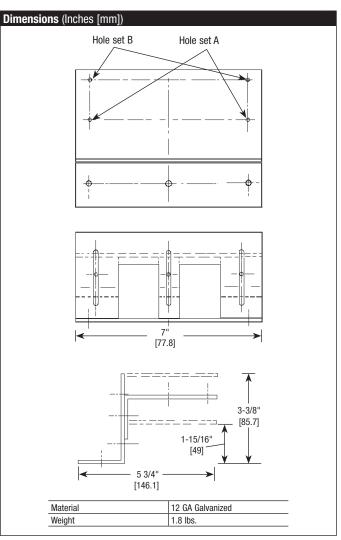

## **ZG-102 Multiple Actuator Mounting Bracket**

For GK, AF and GM Series Actuators