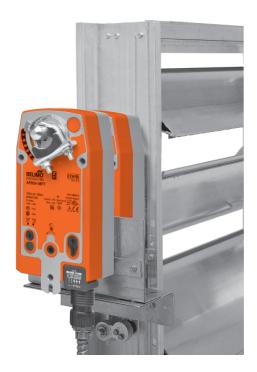

## **ZG-102 Multiple Actuator Mounting Bracket**

For GK, AF and GM Series Actuators

## **Application**

The ZG-102 multiple actuator mounting bracket is designed for cases where it is necessary to mount two actuators to one shaft to provide extra torque.

The dual mounting bracket is typically used with the GK, AF and GM series actuators. This is due to the fact that each of these series are the highest torque range available.