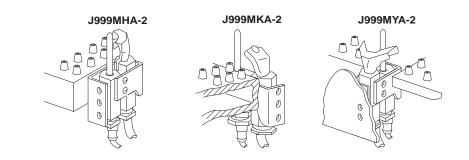

# Description

The J Series BASO universal replacement pilot burners are supplied in three models. Mounting brackets on all four sides of each burner permit adaptation to almost any application.

The pilot burners are individually packed in a plastic bag, 10 bags per carton.

## **Selection Chart**

| Code Number | Type of Pilot | Natural Gas Orifice | LP Gas Orifice |
|-------------|---------------|---------------------|----------------|
| J999MHA-2   | "L" Channel   | Y90AA-7223          | Y90AA-4211     |
| J999MKA-2   | Shell         | Y90AA-7221          | Y90AA-4210     |
| J999MYA-2   | "Y" Channel   | Y90AA-6221          | Y90AA-4211     |