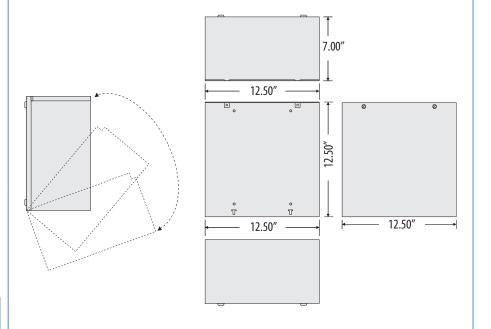

## Metal Housing, NEMA 1, 12.50" H x 12.50" W x 7.00" D

Functional Devices, Inc. A600C 2005

Construction: 18 Gauge Steel
Weight: 9.10 lbs.
Cover Type: Vertical Lift Screw Down Cover
Approvals: UL Listed, C-UL Canada