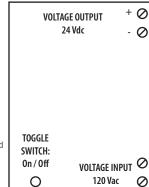

## **DC POWER SUPPLY**

SPECIFICATIONS

2.75" Track Mount Isolated Linear DC Power Supply, 120 Vac to 24 Vdc,1 Amp

MADE IN USA

Operating Temperature:  $-30 \text{ to } 140^{\circ} \text{ F}$ Status: LED On = Activated **Dimensions:** 2.000" x 2.750" x 5.000"

Voltage Input: 120 Vac

Voltage Output: 24 Vdc Isolated

Overload Protection: Electrical and Thermal, Auto-Reset

Frequency: 50/60 Hz

Track Mount: 2.750" MT212-6 Mounting Track Supplied

Weight: 1.50 lbs.

ON/OFF Switch: 2 Position Toggle

Approvals: Class II UL Listed, UL916, C-UL, CE

**Output Current Ratings:** 1 A @ 24 Vdc

Input Current Rating: 400 mA Maximum

Percent Ripple: 0.0016%, 24 Vdc @ 1 A

Regulation:

Load: 0.50% No Load to Full Load