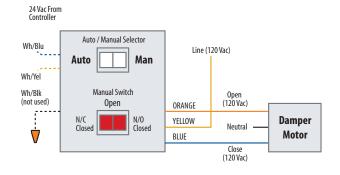

## DAMPER MOTOR CONTROL WITH TRUE-HOA

The damper motor can be stopped in mid position for debugging. When auto/manual selector is in auto, relay controls the load. When in manual, use the manual switch to control the load.