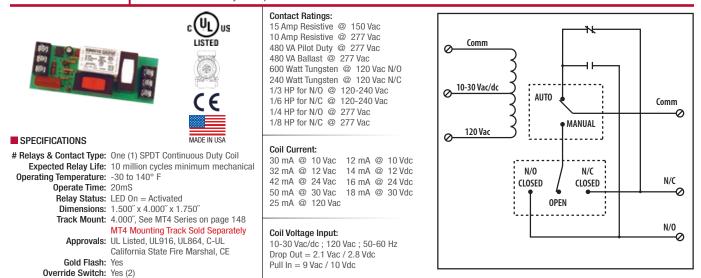

#### 15 AMP PILOT CONTROL RELAY

4.00" Track Mount Relay 15 Amp SPDT + Override with 10-30 Vac/dc/120 Vac Coil