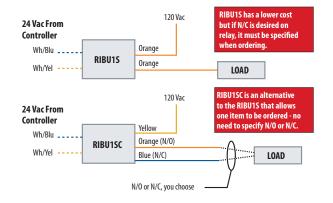

# RIBU1S VS. RIBU1SC

Stock model RIBU1SC for relay control applications that require true-HOA on either N/O or N/C. No jumpers and no wrong orders.

| 10 & 15 AMP | 20 AMP      |
|-------------|-------------|
| RIBU1SC     | RIB2401SBC  |
| RIBH1SC     | RIB2402SBC  |
| RIBTU1SC    | RIBT2401SBC |
| RIBTH1SC    | RIBT2402SBC |
| RIBMU1SC    | RIBM2401SBC |
| RIBMH1SC    | RIBM2402SBC |
|             |             |