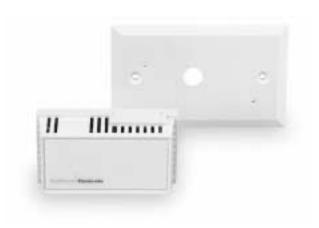

# **Description**

The 207-W Series Electronic Thermostat is used in combination with the 200-3 Series Flow Logic control. The thermistor sensing thermostat is a low voltage, horizontal type, wall mounted miniature thermostat. Separate remote sensor/setpoint thermostats are available for special applications.

The assembly includes mounting hardware for direct wall surface mounting or a sub-base plate for standard horizontal 2" x 4" electrical boxes. The thermostat is furnished with color-coded flying leads as determined by functionality and accessory requirements.

The enclosure/sub-base assembly is an injection molded ABS white plastic material with ventilated ribbed case. The thermostat cover is self-locking, tamperproof, accessible only to those having knowledge of special release instructions. A discrete, 10K thermistor with 19 second/C° response is used, assuring fast temperature response. Modular construction allows accessory functions to be added to the standard model when applicable. The 207-W Series thermostat is for use with the 200-3 Series logics only.