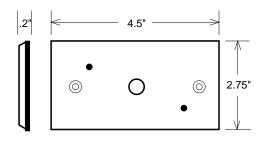

The assembly includes mounting hardware for direct wall surface mounting or a sub-base plate for standard horizontal 2" x 4" electrical boxes. The thermostat is furnished with color-coded flying leads as determined by functionality and accessory requirements.

#### NOTE

A limited quantity of "Beige" color thermostats are available as replacements. For this item delete "W" in model number.

**207-W Series Thermostat** 

207-W Series Base Plate