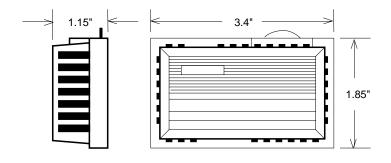

The assembly includes mounting hardware for direct wall surface mounting or a sub-base plate for standard horizontal 2" x 4" electrical boxes. The thermostat is furnished with color-coded flying leads as determined by functionality and accessory requirements.

The enclosure/sub-base assembly is an injection molded ABS white plastic material with ventilated ribbed case. The thermostat cover is self-locking, tamperproof, accessible only to those having knowledge of special release instructions. A discrete, 10K thermistor with 19 second/C° response is used, assuring fast temperature response. Modular construction allows accessory functions to be added to the standard model when applicable. The 207-W Series thermostat is for use with the 200-3 Series logics only.

#### NOTE

A limited quantity of "Beige" color thermostats are available as replacements. For this item delete "W" in model number.

**207-W Series Thermostat** 

207-W Series Base Plate