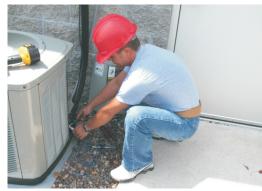

## WARNING WATCHDOG™ The contractor-friendly condensing unit security system that offers complete protection

Installation of the voltage monitoring relay and pressure control is quick and easy.

Dedicated terminals on the logic panel facilitate easy wiring. Auxiliary terminals can also be wired to a central alarm system.