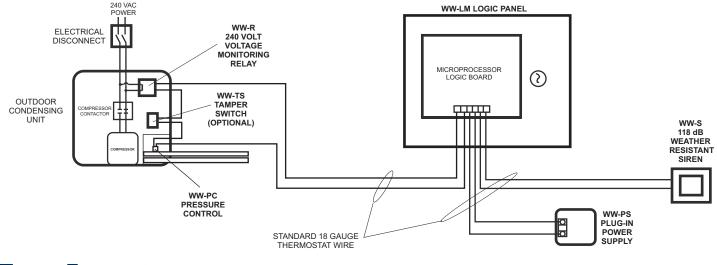

## WARNING WATCHDOG™ The contractor-friendly condensing unit security system that offers complete protection

Installation of the voltage monitoring relay and pressure control is quick and easy.

Dedicated terminals on the logic panel facilitate easy wiring. Auxiliary terminals can also be wired to a central alarm system.

Extremely loud 118 dB siren can be mounted outside or inside the building.

- ALARMS IF DISCONNECT IS PULLED
- ALARMS ON REFRIGERANT LOSS
- ALARMS IF WIRES ARE CUT
- ALARMS IF CONDENSING UNIT IS TAMPERED WITH OR TILTED (OPTIONAL TAMPER SWITCH)