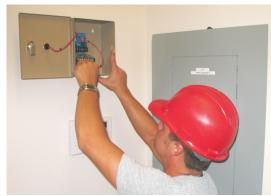

## WARNING WATCHDOG™ The contractor-friendly condensing unit security system that offers complete protection

Installation of the voltage monitoring relay and pressure control is quick and easy.

Dedicated terminals on the logic panel facilitate easy wiring. Auxiliary terminals can also be wired to a central alarm system.