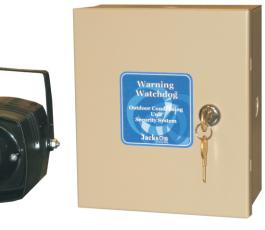

# Warning Watchdog")

The condensing unit security system that offers complete protection

### )) A UNIQUE OPPORTUNITY TO INCREASE YOUR SALES AND PROFITS

The **Warning Watchdog**<sup>™</sup> is an alarm system that monitors up to four individual condensing units. When activated, the **Warning Watchdog**<sup>™</sup> sounds an extremely loud siren and can also trigger an alarm, phone dialer or any other security device.