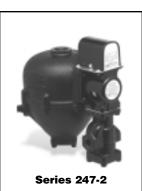

37-27           | Gasket                                                   | 0.1 (.05)           |
| 7            | 302900             | CO-106          | Cam assembly                                             | 0.1 (.05)           |
| 8            | 110000             | 2               | Switch                                                   | 1.0 (0.5)           |
| 9            | 110100             | 2-M             | Switch w/manual reset                                    | 1.0 (0.5)           |
| 10           | 340600             | SA37-30         | Float assembly<br>(includes item 11)                     | 2.0 (0.9)           |
| 11           | 312700             | 37-26           | Gasket                                                   | 0.1 (.05)           |



Series 247





\* Units manufactured prior to August 1995 have a round port pilot valve and a strainer assembly. These valve and strainer assemblies can be replaced with the current hex port cartridge valve and strainer assembly. **Combination Mechanical Water Feeder/** Low Water Cut-Offs

## Series 247/247-2 (continued) Mechanical Water Feeder/Low Water Cut-Offs

## **Components**