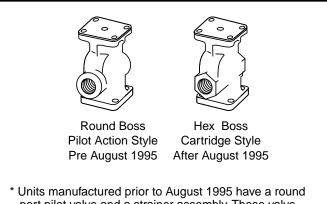

Series 247

\* Units manufactured prior to August 1995 have a round port pilot valve and a strainer assembly. These valve and strainer assemblies can be replaced with the current hex port cartridge valve and strainer assembly. **Combination Mechanical Water Feeder/** Low Water Cut-Offs