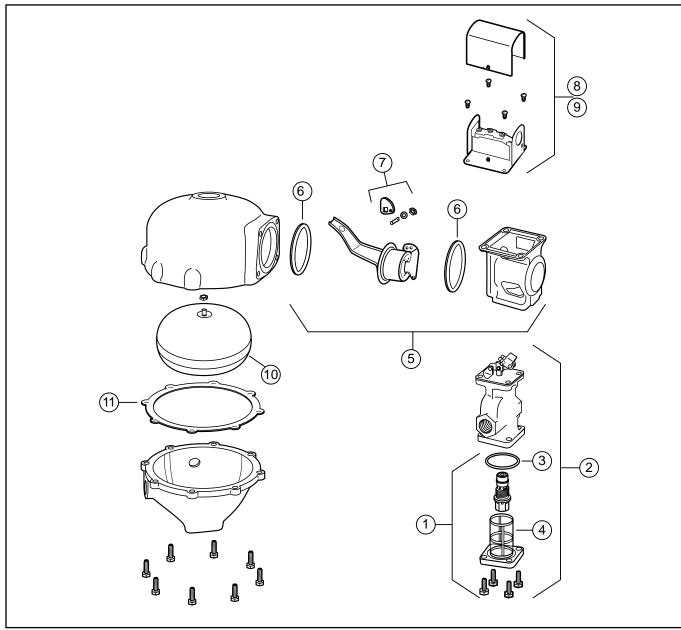

Components (shown on page 49)

| ltem<br>Numl | Part<br>ber Number | Model<br>Number | Description                                              | Weight<br>Ibs. (kg) |
|--------------|--------------------|-----------------|----------------------------------------------------------|---------------------|
| 1            | 310453             | CTRD-101        | Cartridge & strainer kit                                 | .35 (.16)           |
| 2*           | 341600             | SA47-101-102    | Valve, cartridge & strainer<br>assembly kit              | 3.0 (1.4)           |
| 3            | 324435             | 37-101          | Tetraseal o-ring                                         | 0.1 (.05)           |
| 4            | 347100             | SA101-38        | Strainer for hex port valves (includes item 3 and bolts) | 0.2 (.09)           |
| 5            | 341900             | SA47-104        | Bellows & bracket assembly (includes item 11)            | 1.5 (0.7)           |
| 6            | 312800             | 37-27           | Gasket                                                   | 0.1 (.05)           |
| 7            | 302900             | CO-106          | Cam assembly                                             | 0.1 (.05)           |
| 8            | 110000             | 2               | Switch                                                   | 1.0 (0.5)           |
| 9            | 110100             | 2-M             | Switch w/manual reset                                    | 1.0 (0.5)           |
| 10           | 340600             | SA37-30         | Float assembly<br>(includes item 11)                     | 2.0 (0.9)           |
| 11           | 312700             | 37-26           | Gasket                                                   | 0.1 (.05)           |

## **Components**