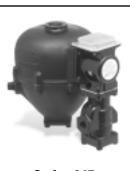

Series 247

\* Units manufactured prior to August 1995 have a round port pilot valve and a strainer assembly. These valve and strainer assemblies can be replaced with the current hex port cartridge valve and strainer assembly. **Combination Mechanical Water Feeder/** Low Water Cut-Offs