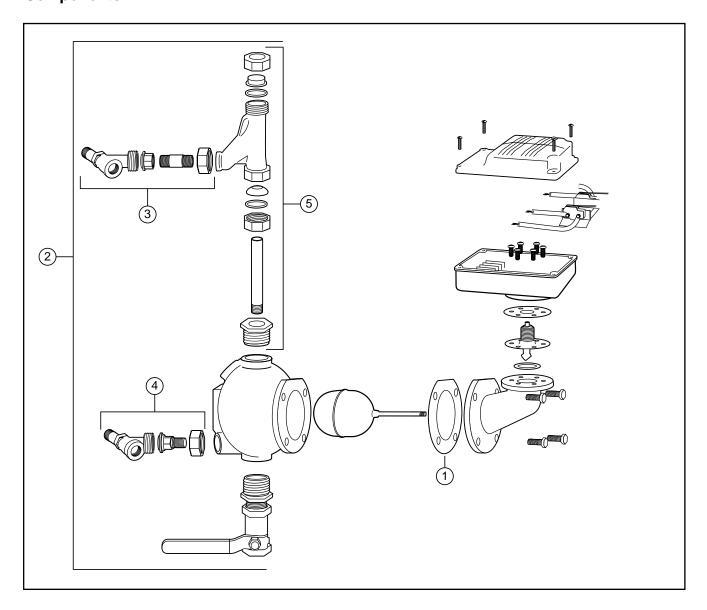

#### Components (shown on page 23)

|   | em<br>lumber | Part<br>Number | Model<br>Number | Description                                     | Weight<br>lbs. (kg) |
|---|--------------|----------------|-----------------|-------------------------------------------------|---------------------|
| 1 |              | 302600         | CO-12           | Head gasket                                     | 0.1 (.05)           |
| 2 | *            | 328300         | MA-159          | Quick hook-up fittings (includes items 4, 5, 6) | 6.0 (2.7)           |
| 3 | *            | 351800         | SA259-24        | Upper quick hook-up fittings                    | 1.7 (.77)           |
| 4 | *            | 349500         | SA159-24        | Lower quick hook-up fittings                    | 1.7 (.77)           |
| 5 | *            | 349400         | SA159-17        | Black "Y" assembly                              | 3.0 (1.4)           |

#### Components