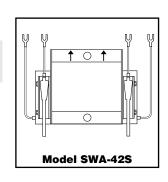

#### **Replacement Switch Assemblies For Series 42S**

| For   | Repl. Switch | Part   | Description                 | Weight    |
|-------|--------------|--------|-----------------------------|-----------|
| Model | Model No.    | Number |                             | Ibs. (kg) |
| 42S   | SWA-42S      | 310488 | Snap-action switch assembly | 0.5 (.23) |