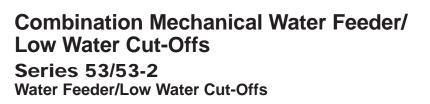

### **Replacement Head Mechanisms**

| For<br>Series | Repl. Head<br>Model No. | Part<br>Number   | Description                                         | Wei<br>Ibs.  |                |
|---------------|-------------------------|------------------|-----------------------------------------------------|--------------|----------------|
| 53            | 53-2-HD<br>or           | 137300           | Head mechanism w/ No. 2 switch                      | 20.5         | (9.3)          |
|               | 53-2M-HD<br>53-HD       | 137250<br>137000 | 53-2-HD w/manual reset<br>Head mechanism w/o switch | 20.5<br>19.5 | (9.3)<br>(8.8) |