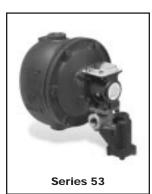

### **Replacement Head Mechanisms**

| For<br>Series | Repl. Head<br>Model No. | Part<br>Number   | Description                                         | Wei<br>Ibs.  |                |
|---------------|-------------------------|------------------|-----------------------------------------------------|--------------|----------------|
| 53            | 53-2-HD<br>or           | 137300           | Head mechanism w/ No. 2 switch                      | 20.5         | (9.3)          |
|               | 53-2M-HD<br>53-HD       | 137250<br>137000 | 53-2-HD w/manual reset<br>Head mechanism w/o switch | 20.5<br>19.5 | (9.3)<br>(8.8) |