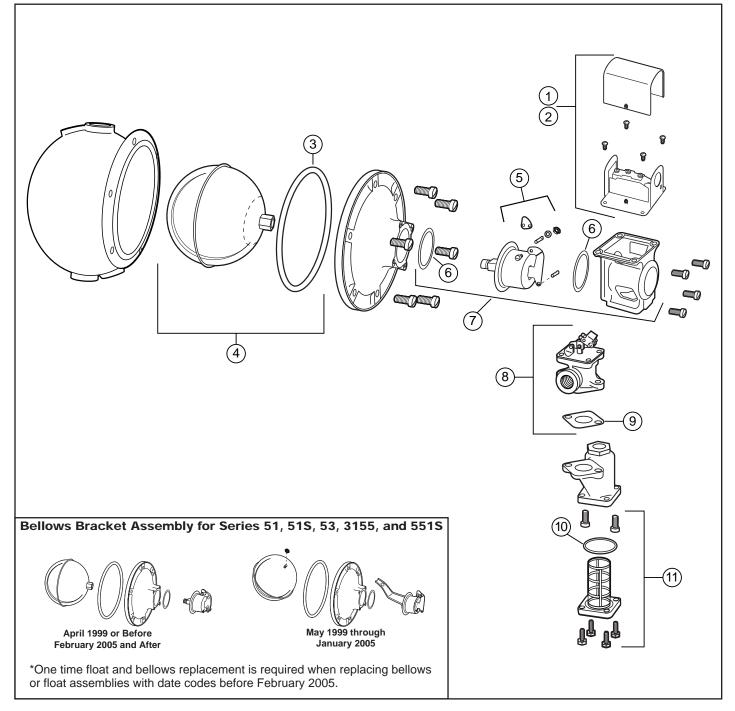

#### Components (shown on page 55)

| Item<br>Num |        | Model<br>Number | Description                                | Weight<br>Ibs. (kg) |
|-------------|--------|-----------------|--------------------------------------------|---------------------|
| 1           | 110000 | 2               | Low water cut-off switch                   | 1.0 (0.5)           |
| 2           | 110100 | 2-M             | No. 2 w/manual reset                       | 1.0 (0.5)           |
| 3           | 303100 | F-26            | Gasket                                     | 0.1 (.05)           |
| 4*          | 310438 | FLT-53-05       | Float                                      | 4.0 (1.8)           |
| 5           | 302900 | CO-106          | Cam assembly                               | 0.1 (.05)           |
| 6           | 312800 | 37-27           | Gasket                                     | 0.1 (.05)           |
| 7*          | 310441 | BA-53-05        | Bellows bracket assembly (includes item 3) | 1.5 (0.7)           |
| 8           | 342800 | SA53-6          | Valve assembly                             | 3.0 (1.4)           |
| 9           | 312900 | 37-28           | Gasket                                     | 0.1 (.05)           |
| 10          | 324435 | 37-101          | Tetraseal O-ring                           | 0.1 (.05)           |
| 11          | 340700 | SA37-38         | Strainer basket                            | 0.7 (.32)           |

#### Components