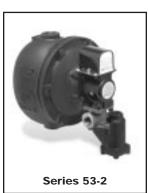

### **Replacement Head Mechanisms**

| For<br>Series | Repl. Head<br>Model No. | Part<br>Number   | Description                                         | Wei<br>Ibs.  |                |
|---------------|-------------------------|------------------|-----------------------------------------------------|--------------|----------------|
| 53            | 53-2-HD<br>or           | 137300           | Head mechanism w/ No. 2 switch                      | 20.5         | (9.3)          |
|               | 53-2M-HD<br>53-HD       | 137250<br>137000 | 53-2-HD w/manual reset<br>Head mechanism w/o switch | 20.5<br>19.5 | (9.3)<br>(8.8) |