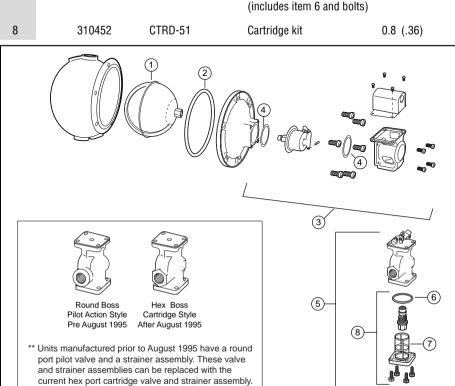

#### Components

| Compone        | mponents       |                 |                                             |                     |  |  |  |
|----------------|----------------|-----------------|---------------------------------------------|---------------------|--|--|--|
| ltem<br>Number | Part<br>Number | Model<br>Number | Description                                 | Weight<br>lbs. (kg) |  |  |  |
| 1*             | 310437         | FLT-51-05       | Float (includes item 2)                     | 2.5 (1.1)           |  |  |  |
| 2              | 304100         | F-26            | Gasket                                      | 0.1 (.05)           |  |  |  |
| 3*             | 310442         | BA-551-05       | Bellows bracket assembly                    | 1.5 (0.7)           |  |  |  |
| 4              | 312800         | 37-27           | Gasket                                      | 0.1 (.05)           |  |  |  |
| 5**            | 352600         | SA551S-101-102  | Valve & strainer kit                        | 4.0 (1.8)           |  |  |  |
| 6              | 324435         | 37-101          | Tetraseal o-ring                            | 0.1 (.05)           |  |  |  |
| 7              | 347100         | SA101-38        | Strainer basket (includes item 6 and bolts) | 0.7 (.32)           |  |  |  |
| 8              | 310452         | CTRD-51         | Cartridge kit                               | 0.8 (.36)           |  |  |  |