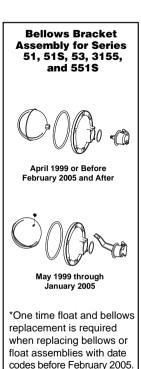

#### Components

| Compone        | mponents       |                 |                                             |                     |  |  |  |
|----------------|----------------|-----------------|---------------------------------------------|---------------------|--|--|--|
| ltem<br>Number | Part<br>Number | Model<br>Number | Description                                 | Weight<br>lbs. (kg) |  |  |  |
| 1*             | 310437         | FLT-51-05       | Float (includes item 2)                     | 2.5 (1.1)           |  |  |  |
| 2              | 304100         | F-26            | Gasket                                      | 0.1 (.05)           |  |  |  |
| 3*             | 310442         | BA-551-05       | Bellows bracket assembly                    | 1.5 (0.7)           |  |  |  |
| 4              | 312800         | 37-27           | Gasket                                      | 0.1 (.05)           |  |  |  |
| 5**            | 352600         | SA551S-101-102  | Valve & strainer kit                        | 4.0 (1.8)           |  |  |  |
| 6              | 324435         | 37-101          | Tetraseal o-ring                            | 0.1 (.05)           |  |  |  |
| 7              | 347100         | SA101-38        | Strainer basket (includes item 6 and bolts) | 0.7 (.32)           |  |  |  |
| 8              | 310452         | CTRD-51         | Cartridge kit                               | 0.8 (.36)           |  |  |  |