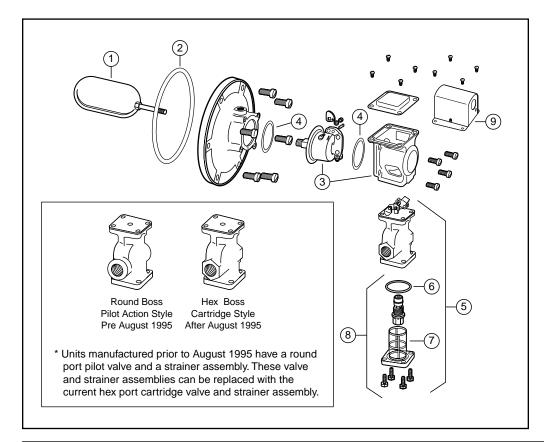

## Components

| ltem<br>Number | Part<br>Number | Model<br>Number | Description                                      | Weight<br>Ibs. (kg) |
|----------------|----------------|-----------------|--------------------------------------------------|---------------------|
| 1              | 313600         | 37A-130         | Float (includes item 2)                          | 2.0 (0.9)           |
| 2              | 335400         | 847-26          | Gasket                                           | 0.1 (.05)           |
| 3              | 352800         | SA847-4         | Bellows bracket assembly (includes item 2 and 4) | 1.5 (0.7)           |
| 4              | 312800         | 37-27           | Gasket                                           | 0.1 (.05)           |
| 5*             | 341600         | SA47-101-102    | Valve & strainer kit                             | 3.0 (1.4)           |
| 6              | 324435         | 37-101          | Tetraseal O-ring                                 | 0.1 (.05)           |
| 7              | 347100         | SA101-38        | Strainer basket<br>(includes item 6 and bolts)   | 0.7 (.32)           |
| 8              | 310453         | CTRD-101        | Cartridge & strainer kit                         | 0.8 (.36)           |
| 9              | 110000         | 2               | Switch                                           | 1.0 (0.5)           |