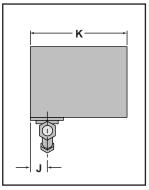

## Dimensions, in. (mm)

| A         | В        | C          | D        | E<br>NPT | F                                    | G                       | H<br>NPT | J                                   | K                         |
|-----------|----------|------------|----------|----------|--------------------------------------|-------------------------|----------|-------------------------------------|---------------------------|
| 21/8 (73) | 6¼ (159) | 41/8 (124) | 4¼ (108) | 3/8      | 1 <sup>17</sup> ⁄ <sub>32</sub> (39) | 3 <sup>1</sup> ⁄16 (78) | 3⁄8      | 1 <sup>1</sup> ⁄ <sub>32</sub> (26) | 5 <sup>13</sup> ⁄16 (148) |