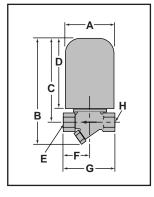

## Dimensions, in. (mm)

| A         | В        | C          | D        | E<br>NPT | F                                    | G                       | H<br>NPT | J                                   | K                         |
|-----------|----------|------------|----------|----------|--------------------------------------|-------------------------|----------|-------------------------------------|---------------------------|
| 21/8 (73) | 6¼ (159) | 41/8 (124) | 4¼ (108) | 3/8      | 1 <sup>17</sup> ⁄ <sub>32</sub> (39) | 3 <sup>1</sup> ⁄16 (78) | 3⁄8      | 1 <sup>1</sup> ⁄ <sub>32</sub> (26) | 5 <sup>13</sup> ⁄16 (148) |