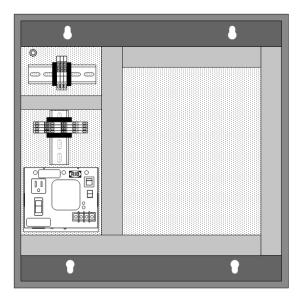

## CP-20X20-24VAC-VERT

## Features:

- 20"x20"x6" NEMA 1 Lockable Enclosure
- Perforated Back Plate
- 100VA 24VAC Transformer with circuit breaker and convenience outlet.
- 24VAC Power Distribution Block with insulation displacement connections. No need to strip wire.
- 120VAC Incoming Power Terminals prewired to transformer primary.
- Two layouts to choose from to better accommodate device orientation