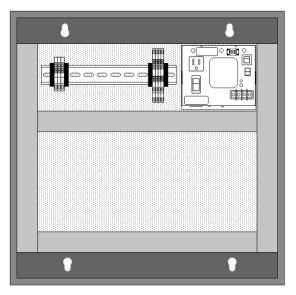

## CP-20X20-24VAC

## Features:

- 20"x20"x6" NEMA 1 Lockable Enclosure
- Perforated Back Plate
- 100VA 24VAC Transformer with circuit breaker and convenience outlet.
- 24VAC Power Distribution Block with insulation displacement connections. No need to strip wire.
- 120VAC Incoming Power Terminals prewired to transformer primary.
- Two layouts to choose from to better accommodate device orientation