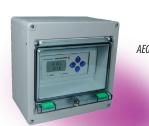

#### Sturdy, attractive housing

- NEMA 4 level protection...weather-proofing and durability (AE010)
- Key lock...discourages unwanted tampering (AE011)
- Filler strip included...fill in unsightly gaps for a pleasing look

AE010

## **DESCRIPTION**

AE010 enclosure offers a mounting option for E5x Series energy meters with NEMA 4 level protection from the elements. The enclosure is equipped with DIN rail mounting hardware for convenient installation.

AE011 locking mechanism and keys provides additional security from tampering. The lock is easily installed in the AE010 housing cover.