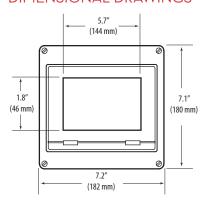

# NEMA 4 Enclosure for E5x Series Meters

Help Protect E5x Meter From the Elements with a Weather-Resistant Housing

### **FEATURES**

#### Sturdy, attractive housing

- NEMA 4 level protection...weather-proofing and durability (AE010)
- Key lock...discourages unwanted tampering (AE011)
- Filler strip included...fill in unsightly gaps for a pleasing look





AE010

## **DESCRIPTION**

AE010 enclosure offers a mounting option for E5x Series energy meters with NEMA 4 level protection from the elements. The enclosure is equipped with DIN rail mounting hardware for convenient installation.

AE011 locking mechanism and keys provides additional security from tampering. The lock is easily installed in the AE010 housing cover.

### DIMENSIONAL DRAWINGS





# 







| MODEL | DESCRIPTION                                         |
|-------|-----------------------------------------------------|
| AE010 | NEMA 4 Enclosure for E5x Series Meters              |
| AE011 | Locking Mechanism for AE010 Enclosure with two keys |