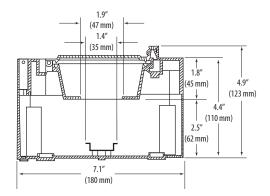

# NEMA 4 Enclosure for E5x Series Meters

Help Protect E5x Meter From the Elements with a Weather-Resistant Housing

### **FEATURES**

#### Sturdy, attractive housing

- NEMA 4 level protection...weather-proofing and durability (AE010)
- Key lock...discourages unwanted tampering (AE011)
- Filler strip included...fill in unsightly gaps for a pleasing look





AE010

## **DESCRIPTION**

AE010 enclosure offers a mounting option for E5x Series energy meters with NEMA 4 level protection from the elements. The enclosure is equipped with DIN rail mounting hardware for convenient installation.

AE011 locking mechanism and keys provides additional security from tampering. The lock is easily installed in the AE010 housing cover.

### DIMENSIONAL DRAWINGS





# 







| MODEL | DESCRIPTION                                         |
|-------|-----------------------------------------------------|
| AE010 | NEMA 4 Enclosure for E5x Series Meters              |
| AE011 | Locking Mechanism for AE010 Enclosure with two keys |