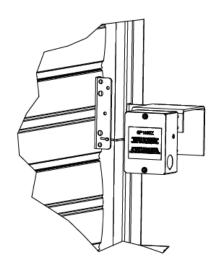

## **APPLICATION**

remotely indicate the damper blade position. The blade indicator switches also provide the possibility of interface with fire alarm panels, BMS systems and/or control on/off fan stations. The SP100EZ has two SPST, normally open switches. One switch makes contact when the damper blades a closed and one for the damper blades in the full open position.

SP100EZ may be field installed with the approval of the local authority