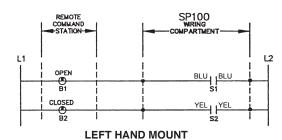

## **SP100EZ WIRING**

S1 and S2 Switch AMP Ratings: 15 AMPS, @ 24, 125 or 250 VAC 1/2AMP, @ 125 VDC, 1/4 AMP, @ 250 VDC

S<sub>1</sub> - Damper position indicator switch. Closed when damper is closed.

S<sub>2</sub> – Damper position indicator switch. Closed when damper is open.

B<sub>1</sub> - Remote position indicator lamp.

B<sub>2</sub> - Remote position indicator lamp.

S<sub>1</sub> - Damper position indicator switch. Closed when damper is open.

S<sub>2</sub> – Damper position indicator switch. Closed when damper is closed.