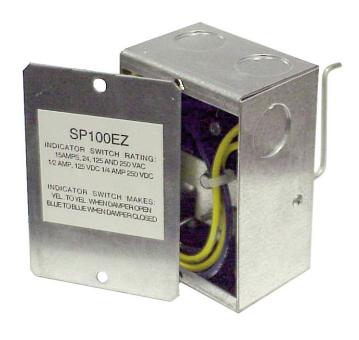

## **APPLICATION**

remotely indicate the damper blade position. The blade indicator switches also provide the possibility of interface with fire alarm panels, BMS systems and/or control on/off fan stations. The SP100EZ has two SPST, normally open switches. One switch makes contact when the damper blades a closed and one for the damper blades in the full open position.

## **SP100EZ WIRING**

S1 and S2 Switch AMP Ratings: 15 AMPS, @ 24, 125 or 250 VAC 1/2AMP, @ 125 VDC, 1/4 AMP, @ 250 VDC

S<sub>1</sub> - Damper position indicator switch. Closed when damper is closed.

S<sub>2</sub> – Damper position indicator switch. Closed when damper is open.