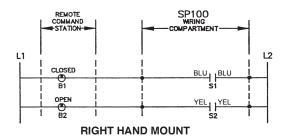

## **SP100EZ WIRING**

S1 and S2 Switch AMP Ratings: 15 AMPS, @ 24, 125 or 250 VAC 1/2AMP, @ 125 VDC, 1/4 AMP, @ 250 VDC

S<sub>1</sub> - Damper position indicator switch. Closed when damper is closed.

S<sub>2</sub> – Damper position indicator switch. Closed when damper is open.

B<sub>1</sub> - Remote position indicator lamp.

B<sub>2</sub> - Remote position indicator lamp.

SEE COMPLETE MARKING ON PRODUCT